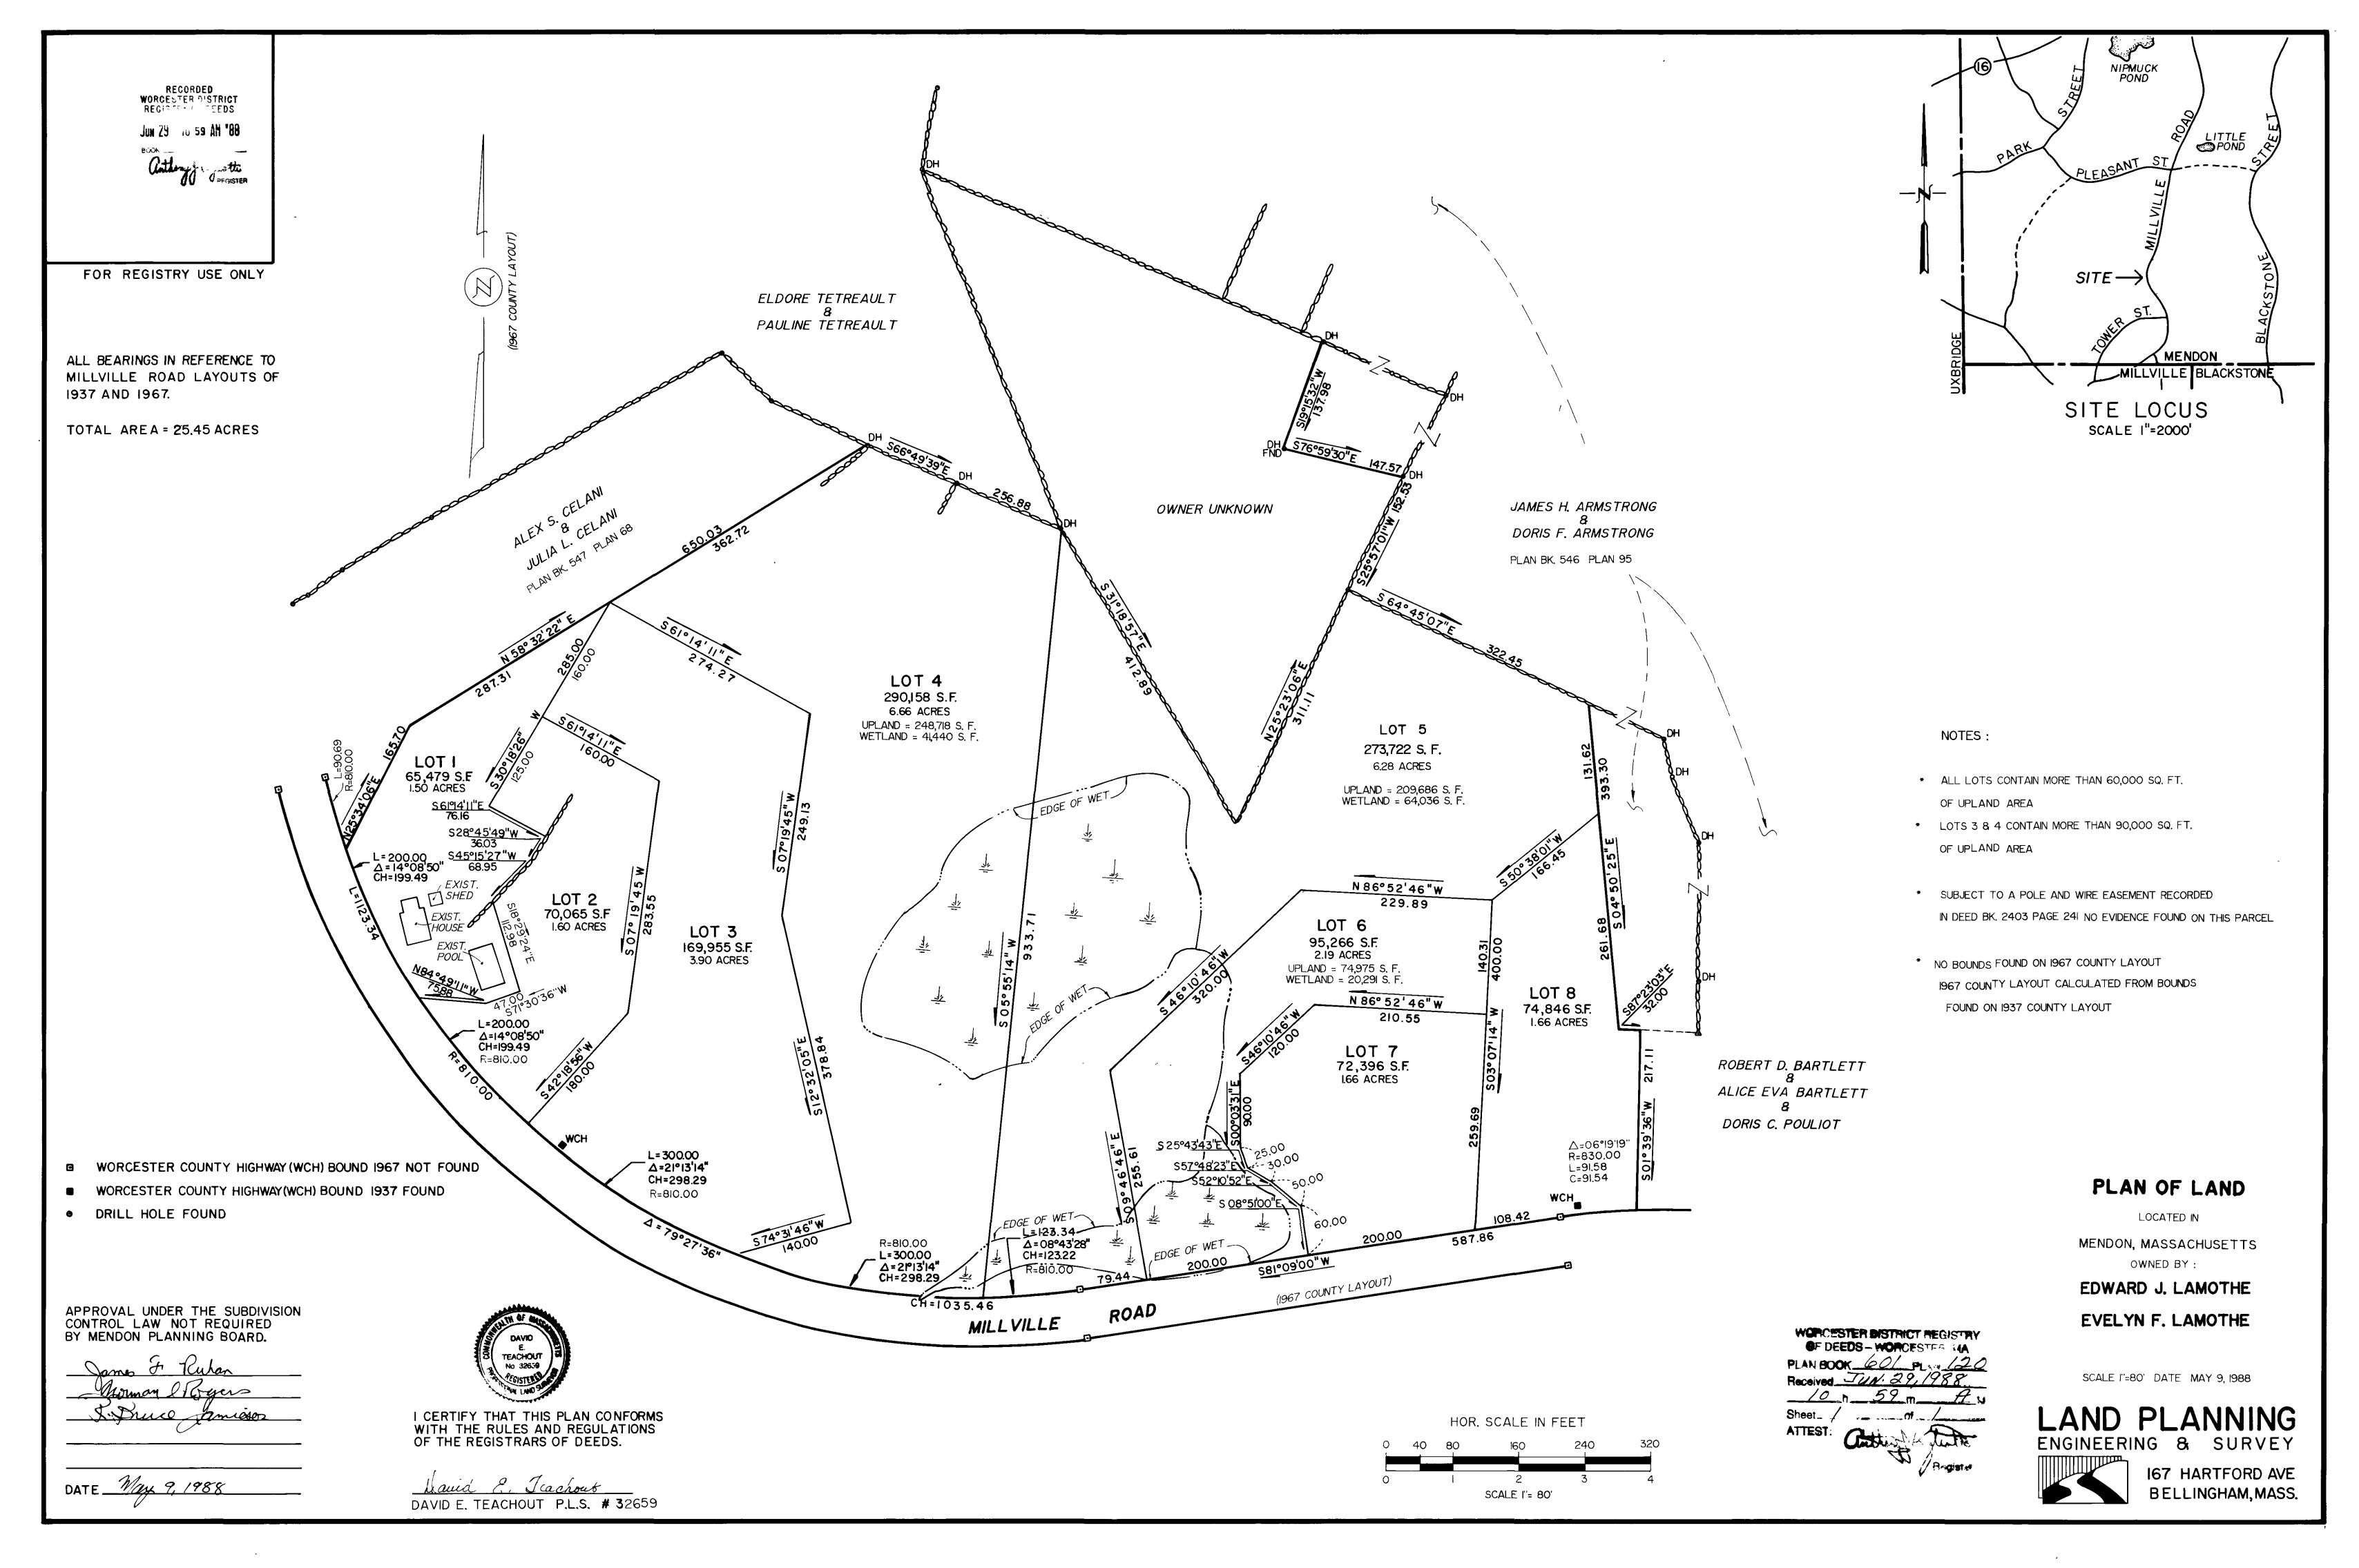

## Worcester District Registry of Deeds - 20/20 Perfect Vision i2 Document Detail Report

Current datetime: 1/5/2017 2:38:42 PM

| Doc#                                         | Document Type | Town | Book/Page | File Date  | Consideration |
|----------------------------------------------|---------------|------|-----------|------------|---------------|
| 1485                                         | PLANS         |      | 00601/120 | 06/29/1988 |               |
| Property-Street Address and/or Description   |               |      |           |            |               |
| MILLVILLE RD MENDON                          |               |      |           |            |               |
| Grantors                                     |               |      |           |            |               |
| LAMOTHE EDWARD J, LAMOTHE EVELYN F           |               |      |           |            |               |
| Grantees                                     |               |      |           |            |               |
| References-Book/Pg Description Recorded Year |               |      |           |            |               |
| Registered Land Certificate(s)-Cert# Book/Pg |               |      |           |            |               |